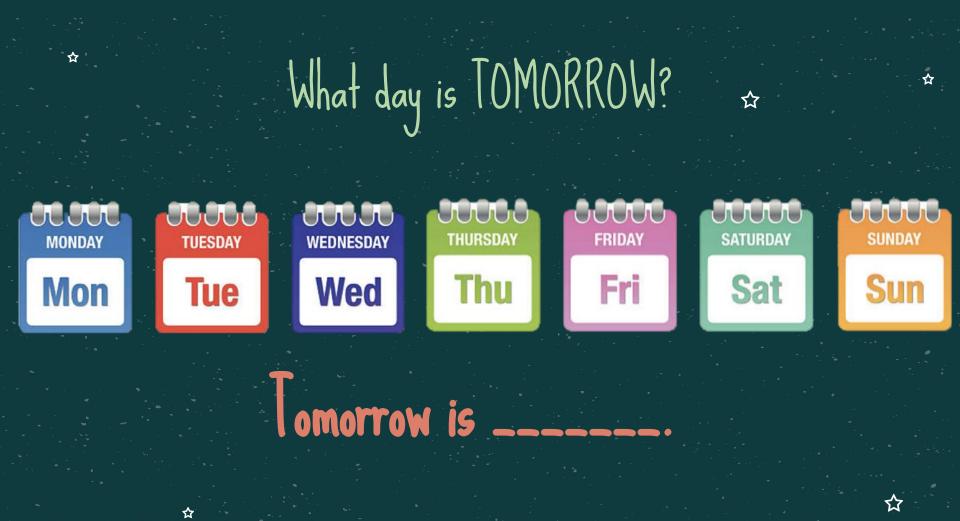

|     |

ث

Let's practice!

IS

Let's practice!

5.7

ث

#### DECEMBER, 2021

| SUN | MON | TUE | WED | THUR | FRI | SAT |
|-----|-----|-----|-----|------|-----|-----|
|     |     |     | 1   | 2    | 3   | 4   |
| 5   | 6   | 7   | 8   | 9    | 10  | 11  |
| 12  | 13  | 14  | 15  | 16   | 17  | 18  |
| 19  | 20  | 21  | 22  | 23   | 24  | 25  |
| 26  | 27  | 28  | 29  | 30   | 31  |     |



☆

# 3. Sentence\*

Structure

ជ

## What is your favourite day of the week?

থ্য

쇼

公

"My favourite day of the week is \_\_\_\_."

☆

## What is your favourite month of the year?

থ্য

쇼

公

## "My favourite month of the year is \_\_\_\_\_

☆

## What is your favourite season of the year?

থ্য

쇼

公

## "My favourite season of the year is \_\_\_\_\_.

☆



公

# 4. Question \*

÷

仚

Practice





## What day was YESTERDAY?

\_\_\_\_\_ ☆

ជ



## What month is it now?

"Tf is \_

☆

公

ជ

## When is your birthday?

\* "My birthday is (Month / Day)

公

公



## Weekdays

公

Monday Tuesday Wednesday Thursday Friday

## Days of the Week

Weekend

쇼

Saturday

Sunday









#### 1. January

2. February

#### ☆ 3. March

6. June

4. April

5. May

#### 8. August

7. July

11. November

10. October

### 9. September 12. December

公

☆

น

2. \_

3. March 6. \_.

5. May

4. April

仚

슙

Months of the Year

## 1. January 4. April

公

☆

2. \_\_\_\_\_

5. May

3. March 6. \_\_\_\_

쇼

仚

## 1. January 4. April

公

☆

2. February 5. May

3. March 6. \_\_\_\_

쇼

## 1. January 4. April

公

公

2. February 5. May

3. March 6. June

仚

쇼

### 公

☆

Months of the Year

9. September 12. December