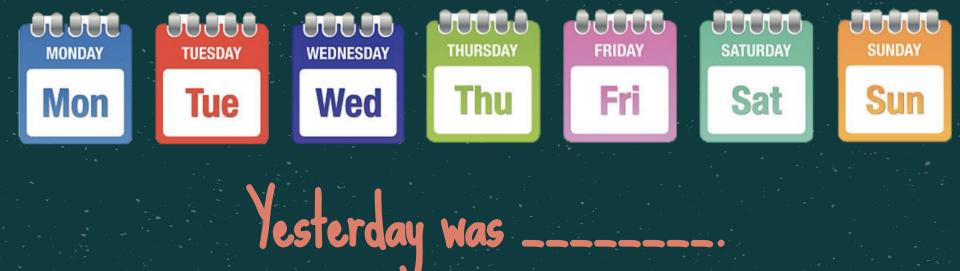

ce!

5.7

ث

#### DECEMBER, 2021

| SUN | MON | TUE | WED | THUR | FRI | SAT |
|-----|-----|-----|-----|------|-----|-----|
|     |     |     | 1   | 2    | 3   | 4   |
| 5   | 6   | 7   | 8   | 9    | 10  | 11  |
| 12  | 13  | 14  | 15  | 16   | 17  | 18  |
| 19  | 20  | 21  | 22  | 23   | 24  | 25  |
| 26  | 27  | 28  | 29  | 30   | 31  |     |



☆

# 3. Sentence\*

Structure

ជ

## What is your favourite day of the week?

থ্য

쇼

公

"My favourite day of the week is \_\_\_\_."

☆

## What is your favourite month of the year?

থ্য

쇼

公

## "My favourite month of the year is \_\_\_\_\_

☆

## What is your favourite season of the year?

থ্য

쇼

公

## "My favourite season of the year is \_\_\_\_\_.

☆



公

# 4. Question \*

÷

仚

Practice





## What day was YESTERDAY?

\_\_\_\_\_ ☆

ជ



## What month is it now?

"Tf is \_

☆

公

ជ

## When is your birthday?

\* "My birthday is (Month / Day)

公

公



## Weekdays

公

Monday Tuesday Wednesday Thursday Friday

## Days of the Week

Weekend

쇼

Saturday

Sunday









#### 1. January

2. February

#### ☆ 3. March

6. June

4. April

5. May

#### 8. August

7. July

11. November

10. October

### 9. September 12. December

公

☆

น

2. \_

3. March 6. \_.

5. May

4. April

仚

슙

Months of the Year

## 1. January 4. April

公

☆

2. \_\_\_\_\_

5. May

3. March 6. \_\_\_\_

쇼

仚

## 1. January 4. April

公

☆

2. February 5. May

3. March 6. \_\_\_\_

쇼

## 1. January 4. April

公

公

2. February 5. May

3. March 6. June

仚

쇼

### 公

☆

Months of the Year

9. September 12. December

<u>8. \_\_\_\_</u> ||. \_\_\_\_\_

仚

7. July