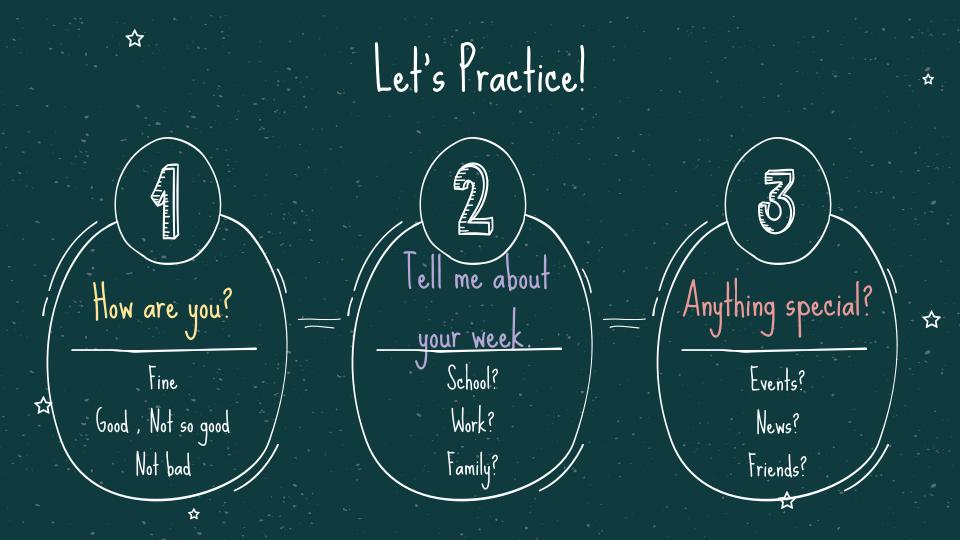

## Weekdays

公

Monday Tuesday Wednesday Thursday Friday

## Days of the Week

Weekend

쇼

Saturday

Sunday



☆

#### Yesterday

☆

쇼



#### 1. January

2. February

#### ☆ 3. March

6. June

4. April

5. May

#### 8. August

7. July

11. November

10. October

### 9. September 12. December

## Seasons of the Year

# Spring Summer Fall Winter

ជ

☆

公



☆



☆

2.44

AL

쇼

## Reading Calendar Dates

#### • 1,2,3: First, Second, Third

- Example:
  - 21st = twenty <u>first</u>, 22nd = twenty <u>second</u>, 23rd = twenty <u>third</u>, 31st = thirty <u>first</u>
- 4-30: put -th
  Example:
  4th = fourth, 7th = seventh, 11th = eleventh,
  25th = twenty fifth, 28th = twenty eighth



19

DECEMBER, 2021

| SUN | MON | TUE | WED | THUR | FRI | SAT |
|-----|-----|-----|-----|------|-----