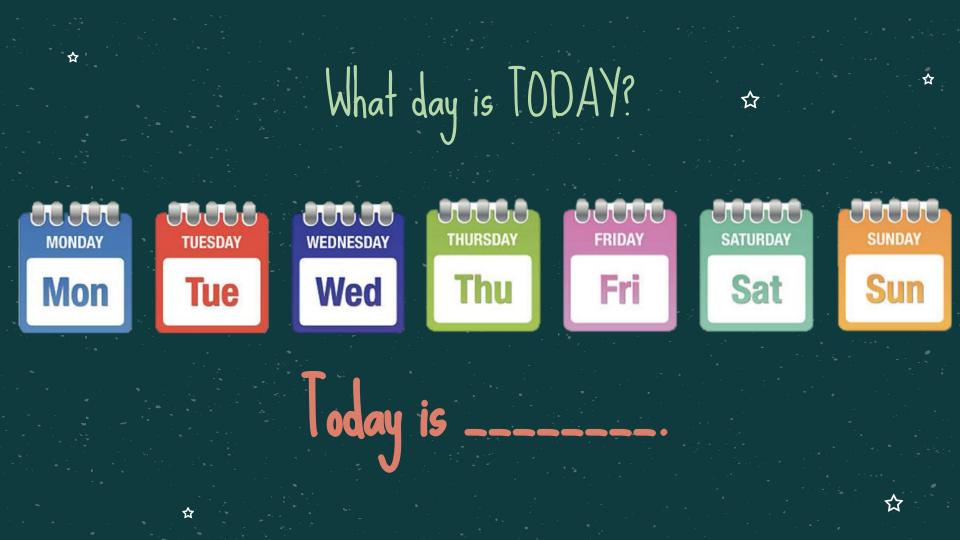

## Weekdays

公

Monday Tuesday Wednesday Thursday Friday

## Days of the Week

Weekend

쇼

Saturday

Sunday

☆

## Days of the Week

Weekend

쇼

Saturday

Sunday