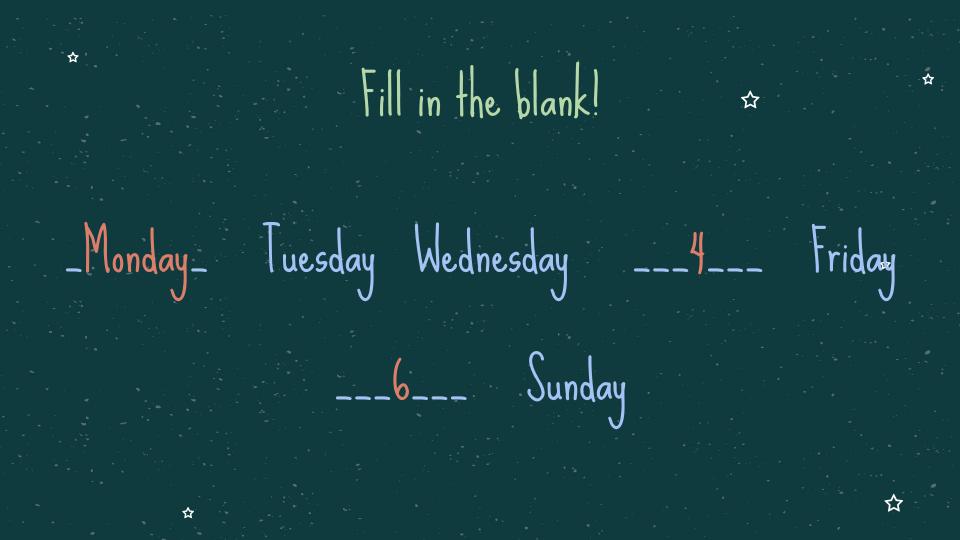

14  | 15  | 16   | 17  | 18  |
| 19  | 20  | 21  | 22  | 23   | 24  | 25  |
| 26  | 27  | 28  | 29  | 30   | 31  |     |



☆

# 3. Sentence\*

Structure

ជ

## What is your favourite day of the week?

থ্য

쇼

公

"My favourite day of the week is \_\_\_\_."

☆

## What is your favourite month of the year?

থ্য

쇼

公

## "My favourite month of the year is \_\_\_\_\_

☆

## What is your favourite season of the year?

থ্য

쇼

公

## "My favourite season of the year is \_\_\_\_\_.

☆



公

# 4. Question \*

÷

仚

Practice





## What day was YESTERDAY?

\_\_\_\_\_ ☆

ជ



## What month is it now?

"Tf is \_

☆

公

ជ

## When is your birthday?

\* "My birthday is (Month / Day)

公

公



## Weekdays

公

Monday Tuesday Wednesday Thursday Friday

## Days of the Week

Weekend

쇼

Saturday

Sunday









#### 1. January

2. February

#### ☆ 3. March

6. June

4. April

5. May

#### 8. August

7. July

11. November

10. October

### 9. September 12. December

公

☆

น

2. \_

3. March 6. \_.

5. May

4. April

仚

슙

Months of the Year

## 1. January 4. April

公

☆

2. \_\_\_\_\_

5. May

3. March 6. \_\_\_\_

쇼

仚

## 1. January 4. April

公

☆

2. February 5. May

3. March 6. \_\_\_\_

쇼

## 1. January 4. April

公

公

2. February 5. May

3. March 6. June

仚

쇼

### 公

☆

Months of the Year

9. September 12. December

<u>8. \_\_\_\_</u> ||. \_\_\_\_\_

仚

7. July 10. \_\_\_\_

쇼

# ☆

☆

9. September 12. December

Months of the Year

8. August II.

7. July 10. \_\_\_\_

仚

# 公

公

Months of the Year

9. September 12. December

公

쇼

7. July 10. October

8. August II. \_\_\_\_

# 公

公

7