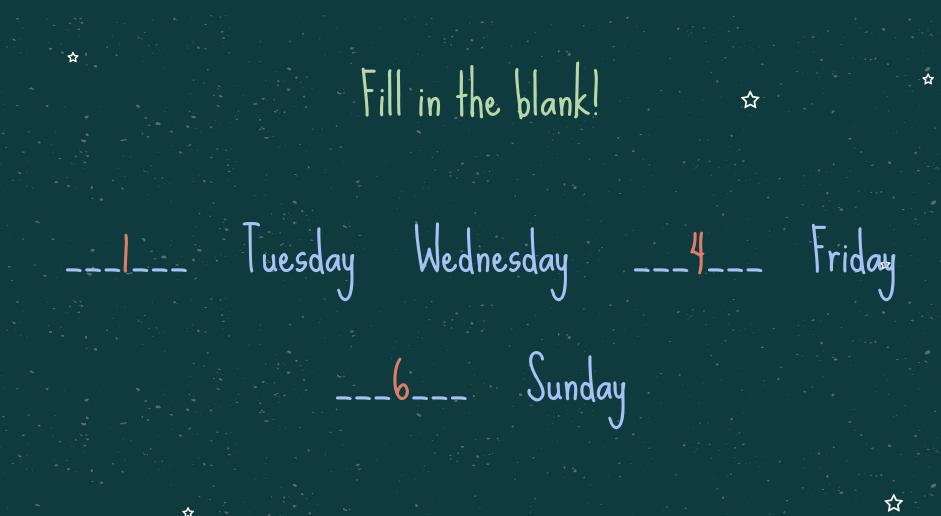

| 14  | 15  | 16   | 17  | 18  |
| 19  | 20  | 21  | 22  | 23   | 24  | 25  |
| 26  | 27  | 28  | 29  | 30   | 31  |     |



☆

# 3. Sentence\*

Structure

ជ

## What is your favourite day of the week?

থ্য

쇼

公

"My favourite day of the week is \_\_\_\_."

☆

## What is your favourite month of the year?

থ্য

쇼

公

## "My favourite month of the year is \_\_\_\_\_

☆

## What is your favourite season of the year?

থ্য

쇼

公

## "My favourite season of the year is \_\_\_\_\_.

☆



公

# 4. Question \*

÷

仚

Practice





## What day was YESTERDAY?

\_\_\_\_\_ ☆

ជ



## What month is it now?

"Tf is \_

☆

公

ជ

## When is your birthday?

\* "My birthday is (Month / Day)

公

公



## Weekdays

公

Monday Tuesday Wednesday Thursday Friday

## Days of the Week

Weekend

쇼

Saturday

Sunday









#### 1. January

2. February

#### ☆ 3. March

6. June

4. April

5. May

#### 8. August

7. July

11. November

10. October

### 9. September 12. December

公

☆

น

2. \_

3. March 6. \_.

5. May

4. April

仚

슙

Months of the Year

## 1. January 4. April

公

☆

2. \_\_\_\_\_

5. May

3. March 6. \_\_\_\_

쇼

仚

## 1. January 4. April

公

☆

2. February 5. May

3. March 6. \_\_\_\_

쇼

## 1. January 4. April

公

公

2. February 5. May

3. March 6. June

仚

쇼

### 公

☆

Months of the Year

9. September 12. December

<u>8. \_\_\_\_</u> ||. \_\_\_\_\_

仚

7. July 10. \_\_\_\_

쇼

# ☆

☆

9. September 12. December

Months of the Year

8. August II.

7. July 10. \_\_\_\_

仚

# 公

公

Months of the Year

9. September 12. December

公

쇼

7. July 10. October

8. August II. \_\_\_\_

# 公

公